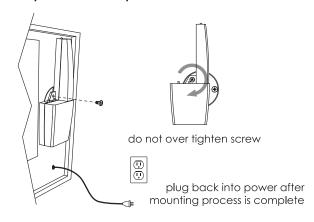

l: soundolier@mitekcorp.com.

## specifications

#### dimensions

height: 5¾" (14.6cm)
width: 2¼" (5.7cm)
depth: 1¾" (3.4cm)
weight: 2.2oz (62g)

#### audio

selectable left, right, or mix output

#### wireless

- 2.4GHz stereo receiver
- 4 selectable signal channels
- 20Hz-20kHz full range audio
- 300ft (100m) maximum reception range



Soundolier, 1 Mitek Plaza, Winslow, IL 61089

© 2007 Soundolier, Soundolier, duo, maestro & maestrosWR are trademarks of Mitek Corp. All rights reserved.

Due to continual product development, all specifications are sublect to change without notice.

SLR002855 RevA 8/07 NDM561



# setup guide

#### wireless mode



\*walls and other obstructions may limit range

### step 1: unplug speaker/sub & insert maestroSWR



#### step 2: mount with provided screw



# interface guide

## feature 1: wireless transmission channel select



- if wireless signal interferes with other devices, change both the receiver and the transmitter to different corresponding channels
- \* possible devices of interference include cordless phones, satellite radio, & wireless computer networks

## feature 2: wireless signal detection



### feature 3: right/mix/left



Soundolier Wireless Ready audio devices auto switch to wireless mode when maestroSWR is connected