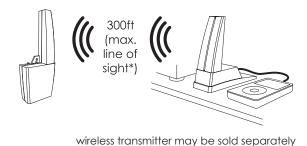

# setup guide

#### wireless mode

\*walls and other obstructions may limit range