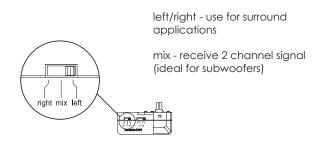

### feature 3: right/mix/left

Soundolier Wireless Ready audio devices auto switch to wireless mode when maestroSWR is connected