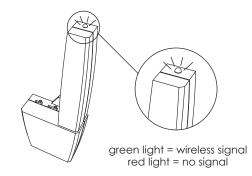

Plaza, Winslow, IL 61089

© 2007 Soundolier, Soundolier, duo, maestro & maestrosWR are trademarks of Mitek Corp. All rights reserved.

Due to continual product development, all specifications are sublect to change without notice.

SLR002855 RevA 8/07 NDM561



# setup guide

#### wireless mode



\*walls and other obstructions may limit range

### step 1: unplug speaker/sub & insert maestroSWR



#### step 2: mount with provided screw



# interface guide

## feature 1: wireless transmission channel select



- if wireless signal interferes with other devices, change both the receiver and the transmitter to different corresponding channels
- \* possible devices of interference include cordless phones, satellite radio, & wireless computer networks

## feature 2: wireless signal detection



### feature 3: right/mix/left



Soundolier Wireless Ready audio devices auto switch to wireless mode when maestroSWR is connected