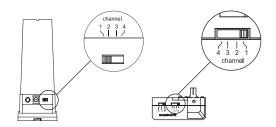

## feature 1: wireless transmission channel select

- if wireless signal interferes with other devices, change both the receiver and the transmitter to different corresponding channels
- \* possible devices of interference include cordless phones, satellite radio, & wireless computer networks