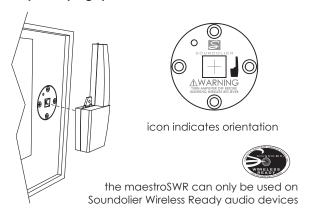

### step 1: unplug speaker/sub & insert maestroSWR

### feature 3: right/mix/left

Soundolier Wireless Ready audio devices auto switch to wireless mode when maestroSWR is connected