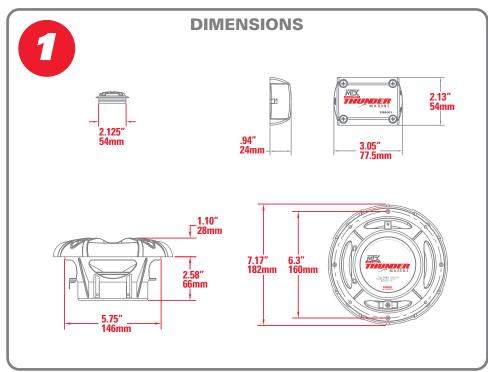

not extend to cosmetics or finish. Before presuming a defect is present in the product, be certain that all related equipment and wiring is functioning properly. MTX disclaims any liability for other incurred damages resulting from product defects. Any expenses in the removal and reinstallation of products are not covered by this warranty. MTX's total liability will not exceed the purchase price of the product. If a defect is present, your authorized MTX dealer may be able to effect repairs.

Proof of purchase is required when requesting service, so please retain your sales receipt, and take a moment to register your product online at MTX.com. Also, a Return Authorization number (RA) is required before shipping product back to MTX, call 800-556-2888 or 608-328-5560, for speaker RAs.