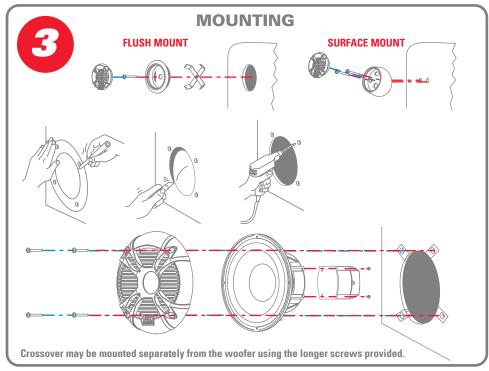

ot extend to cosmetics or finish. Before presuming a defect is present in the product, be certain that all related equipment and wiring is functioning properly. MTX disclaims any liability for other incurred damages resulting from product defects. Any expenses in the removal and reinstallation of products are not covered by this warranty. MTX's total liability will not exceed the purchase price of the product. If a defect is present, your authorized MTX dealer may be able to effect repairs.

Proof of purchase is required when requesting service, so please retain your sales receipt, and take a moment to register your product online at MTX.com. Also, a Return Authorization number (RA) is required before shipping product back to MTX, call 800-556-2888 or 608-328-5560, for speaker RAs.